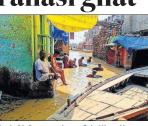

### From ashes to gold, quest for livelihood at a Varanasi ghat

Oliver Fredrick

VARANASI: The eternal cycle of life, death and belief in rebirth is punctuated by a gold quest among ashes of the departed at Manikarnika Ghat, the holiest and biggest cremation ground on the banks of the Ganga in Utrare Pradebi's Varanasi. Uttar Pradesh's Varanasi. On a typical day, bodies draped in red and golden shim-mery clothes start arriving from

mery clothes start arriving from early morning. As per the local tradition in Kashi, some bodies are accompanied by drummers, while a few arrive with local

are accompanied by drummers, while a few arrive with local bras bands. The second second second second provide a second second second arraned with a sharlow pan, and arrane sharlow pan, and

People of the Dom community try to find gold by washing away ashes and pyre remains in a river.

Other than such beliefs, peo-ple say there are some well-off families who don't bother about taking out ornament may and flager rings, from the body, and the same star-also some families that put in a sizable amount of gold in the mouth of the dead, nose and ear at the time of cremation. The tradition has become a means of livelihood for some 300 secole behoming to the Dom entire activity at the ghat is gov-erned by that person, be it carry-ing out cremation or collecting ashes and other remains from the pyre," says Pawan Chaud-hary, another member of the Dom computity.

the price, says rations tomaching hary, another member of the both community. After a body is brought to the cremation ground, it is cremated and the asthi (ashes and some charred bones) are collected in an earthen urn, he says. The family of the dead collects the ashes on the third day after the cremation, while the remains of the pyre are kept aside by the in-charge, he adds. at the united of centation. The tradition has become a The tradition has become a community residing on the reservation of people belonging to the Dome community residing on the cree-mation ghat of Varanasi. "Cremation is the only thing that we can do and which we have been doing since ages. It is the only source of income for us," says Satyadev Chaudhary, 45, who is tred of his job, and is now looking forward to different job opportunities for his chil-the income from the cremation, be it what we get from family members while performing last rites, or what we get in the form of gold through the ashes." Their day at the ghat begins at around Gam, when a senior member of the Dom community, often referred to as Dom raja.

Panning for gold Then, the quest for

# Then, the quest for searching gold begins. The leftover ashes, charcoal and other remains are taken to the banks of the Ganga,

charcoal and other remains are taken to the banks of the Gang, where a group of people watched by the in-charge begins the process of looking for gold. "The method is called gold panning. The gravel and remains from the pyre are scooped on a shallow utensil and then panned in the grave are scooped on a shallow utensil and then panned in the grave are scooped on a set solve utensil and then panned heavy metals like gold. says Sat-yadev Chaudhary, who was the remation in-charge at the ghat on Priday. In this 35 years on the job as a corpe burrer, he said he has seen many moments where those hunting for gold get a sats those hunting for gold get a siza ble amount of the yellow metal